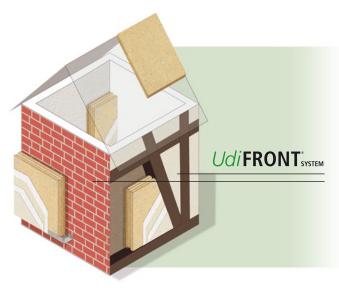

## **Udifront**<sup>®</sup> SYSTEM

### *The cost effective, intelligent system for exterior wall insulation*

Top quality wood-fibre thermal insulation employing a bonded sandwich-layer construction for increased efficiency.

Our highly efficient wood-fibre, sandwich-layer construction is available in combination with our tested and specially selected top quality renders in a wide range of attractive colours and textured finishes for all types of external walls. *Udi***FRONT***System* is a top quality, proven and certified composite thermal insulation system. Developed by UNGER-DIFFUTHERM for the modern, environmentally-conscious developer.

The *Udi***FRONT**<sub>SYSTEM</sub> with its water-vapour permeable design allows walls to breathe naturally. It absorbs and relieves stresses in the building structure and provides outstanding protection against heat loss, the effects of the cold and excess heating of the building due to the sun. This ensures an excellent room climate combined with super sound-proofing qualities.

In addition to environmentally-friendly aspects, *Udi***FRONT**<sup>SYSTEM</sup> insulation solutions offer ecological and building physics benefits for new buildings and for the modernisation of all types of existing buildings. The result is a tried and tested wall insulation system which means you don't have to make compromises.