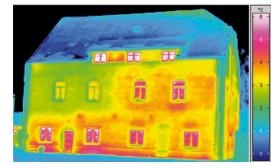

#### Thermography

Energy losses can be made visible by the use of a thermal imaging camera. The red and light coloured areas are costing you real money!

**Blowerdoor-Test** (Pressure Differential test method) This method checks for possible energy leaks in the building by flow measurements and the use of artificially produced fog.