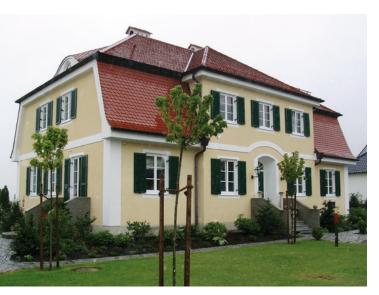

### *The cost effective, intelligent system for exterior wall insulation*

Top quality wood-fibre thermal insulation employing a bonded sandwich-layer construction for increased efficiency.

Our highly efficient wood-fibre, sandwich-layer construction is available in combination with our tested and specially selected top quality renders in a wide range of attractive colours and textured finishes for all types of external walls. *Udi***FRONT***System* is a top quality, proven and certified composite thermal insulation system. Developed by UNGER-DIFFUTHERM for the modern, environmentally-conscious developer.

The *Udi***FRONT**<sub>SYSTEM</sub> with its water-vapour permeable design allows walls to breathe naturally. It absorbs and relieves stresses in the building structure and provides outstanding protection against heat loss, the effects of the cold and excess heating of the building due to the sun. This ensures an excellent room climate combined with super sound-proofing qualities.

In addition to environmentally-friendly aspects, *Udi***FRONT**<sup>SYSTEM</sup> insulation solutions offer ecological and building physics benefits for new buildings and for the modernisation of all types of existing buildings. The result is a tried and tested wall insulation system which means you don't have to make compromises.