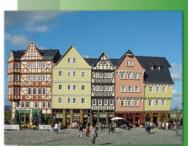

When designing the facade of your building the *Udi*FRONT SYSTEM provides you with a comprehensive range of textures and tones including solutions for external cladding.

### The classic exterior render: protects against all types of weather

An unlimited choice of combinations of structured or smooth finishes for all surfaces. The top quality finishing coat is available in a wide range of structured finishes with various grades of granularity. The special formulation ensures not only brilliant colours but also a very low soiling tendency. Our specially developed renders for the plinth area harmoniously round off our product spectrum.