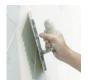

### Mounting and fixing the insulation boards

Our insulation boards are installed from the bottom of the facade to the top and are permanently fixed to the surface using special storm-proof anchors/fixings. This method provides an air-tight protection against the wind. The lower edge is sealed using our plinth rail system.

### Strengthening mesh

The next layer is comprised of a strengthening mesh and a specially mixed foundation render which provides the system with increased external stability and weather protection. This is the base for a durable and crack-free top layer of finishing render.

### Surface design

Once the foundation render is dry, a final textured finishing render coat is applied. This is coloured according to your individually selected colour preference. The UNGER-DIFFU-THERM trained installer will then give the finishing coat the surface structure/texture you desire. From inside the building you will feel the difference made by the UdiFRONT SYSTEM, from the outside you will only see the new structured render.