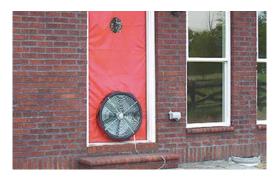

#### Thermography

Energy losses can be made visible by the use of a thermal imaging camera. The red and light coloured areas are costing you real money!

**Blowerdoor-Test** (Pressure Differential test method) This method checks for possible energy leaks in the building by flow measurements and the use of artificially produced fog.