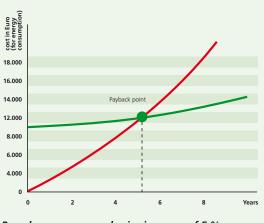

### A money saving example

By means of the example of a typical 1930's brick built house with an interior floor space of around 1600 square feet (150 square meters), you can easily see how quickly the *Udi***FRONT**<sup>\*</sup><sub>SYSTEM</sub> pays for itself. The sooner you decide on the *Udi***FRONT**<sup>\*</sup><sub>SYSTEM</sub>, the sooner you can start saving!

Apart from the roof, the highest levels of energy loss in a building are through the exterior walls. These contribute about 30% of the total energy loss. By using the Udi**FRONT**system with a 60 mm insulation layer, you can reduce these losses by up to 65% and with a 100 mm insulation layer up to 79%.

#### Based upon an annual price increase of 5 %

 without UdiFRONT\$YSTEM Annual price increase of 5 %
 with UdiFRONT\$YSTEM

Helps to keep you warm and increases the value of your property

Timber-framed building with a UdiFRONTSYSTEM 60 mm