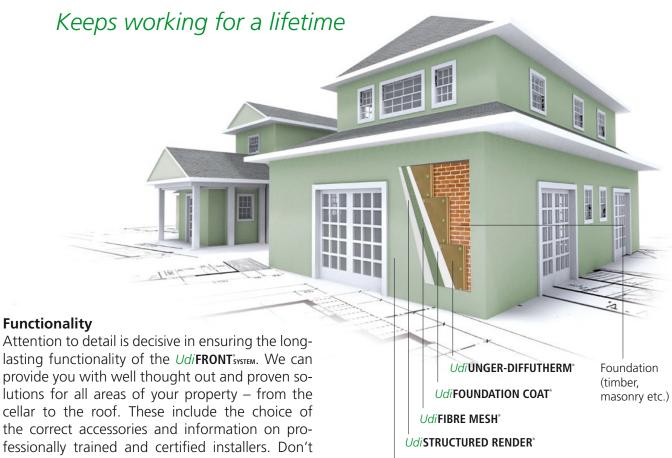

### The UdiFRONTSYSTEM in detail

### Mounting and fixing the insulation boards

Our insulation boards are installed from the bottom of the facade to the top and are permanently fixed to the surface using special storm-proof anchors/fixings. This method provides an air-tight protection against the wind. The lower edge is sealed using our plinth rail system.

### Strengthening mesh

The next layer is comprised of a strengthening mesh and a specially mixed foundation render which provides the system with increased external stability and weather protection. This is the base for a durable and crack-free top layer of finishing render.

### Surface design

Once the foundation render is dry, a final textured finishing render coat is applied. This is coloured according to your individually selected colour preference. The UNGER-DIFFU-THERM trained installer will then give the finishing coat the surface structure/texture you desire. From inside the building you will feel the difference made by the UdiFRONT SYSTEM, from the outside you will only see the new structured render.