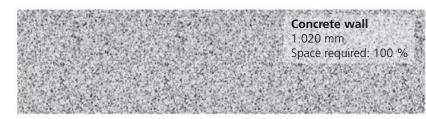

### Udi**FRONT**<sup>®</sup>SYSTEM Offers

you an optimal use of the construction space. The thinner the wall the more living space is available for the same level of energy efficiency.

Example: An identical u-value is provided by a 36 cm thick perforated brick wall or a 6 cm thick wood framed wall insulated with Udi**FRONT**<sup>SySTEM.</sup> This means a practical saving of 5.5 m<sup>2</sup> of living space (based on a house with a floor area of 120m<sup>2</sup>)

\* compared to concrete wall

Udi**UNGER-DIFFUTHERM**\* 60 mm Space saving\*: 94 %

**Timber wall** 200 mm Space saving\*: 80 %

**Traditional brick wall** 450 mm Space saving\*: 55 %

*The Original Tried and tested since 1989.* 